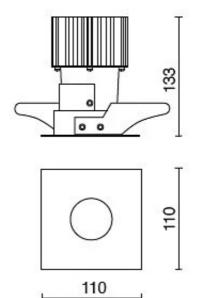

| 3                          |
| Weight:                | 0.9 kg                     |
| Glow wire:             | 850 °C                     |
| Lamp included:         | Yes                        |
| LED type:              | COB LED                    |
| Overall power:         | 11.5 W                     |
| Appliance flow:        | 1037 lm                    |
| Nominal duration:      | 50.000 (h) L90 B10         |
| Color temperature:     | 4000 K                     |
| Color rendering index: | > 90                       |
| Color consistency:     | 3 SDCM                     |

LIGHT SOURCE: 1 x LED 11.50W 2000lm





















### **NOTES**

On request: IP44 version and led with 2700K COLOR temperature

# 67924-LBN



INDOOR > RECESSED SPOT > FOCUS

## **TECHNICAL DRAWING**



## PHOTOMETRIC CURVES





## **DRIVER**



644759-1

15W 350mA IP20 ON-OFF Driver



646777

DALI+PUSH DIM driver- 42W IP20- 150mA÷1050mA

### **ACCESSORIES**

## FOCUS XS - Framework

## 67924-LBN



INDOOR > RECESSED SPOT > FOCUS

**EMERGENCY** version adding KIT



INV 1052 INV 1052-3

#### **COMPANY**

Side Spa has always been a benchmark in the manufacturing industry for its constant focus on product quality, assembly and sustainability of its items. The company is distinguished by its dedication to offering customers the highest quality products that meet needs and exceed expectations.

Side Spa pays the utmost attention to the quality of its products. Each stage of production undergoes rigorous quality control to ensure that only first-class items reach the market. By using high-