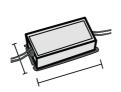

## **DRIVER**

644759-1

15W 350mA IP20 ON-OFF Driver

646777

DALI+PUSH DIM driver- 42W IP20- 150mA÷1050mA