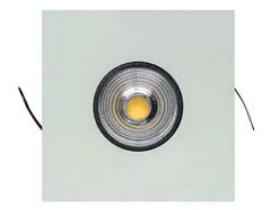

INDOOR > RECESSED SPOT > FOCUS

### **FEATURES**

| Intended Use:     | Interior                                          |
|-------------------|---------------------------------------------------|
| Installation:     | Recessed Ceiling                                  |
| Recessed hole:    | ø 95 mm                                           |
| Fixing:           | Steel springs                                     |
| Body/Structure:   | Sheet steel body                                  |
| Painting:         | Interior polyester powder coating                 |
| Finish:           | Black                                             |
| Reflector/Optics: | 99.8% pure aluminum reflector - Adjustable optics |
| Driver:           | Not included; must be ordered separately          |

#### **TECHNICAL DATA**

| Beam:                  | Concentric symmetrical 20° |
|------------------------|----------------------------|
| Current:               | 350mA                      |
| Insulation class:      | 3                          |
| Weight:                | 0.9 kg                     |
| Glow wire:             | 850 °C                     |
| Lamp included:         | Yes                        |
| LED type:              | COB LED                    |
| Overall power:         | 11.5 W                     |
| Appliance flow:        | 1037 lm                    |
| Nominal duration:      | 50.000 (h) L90 B10         |
| Color temperature:     | 4000 K                     |
| Color rendering index: | > 90                       |
| Color consistency:     | 3 SDCM                     |