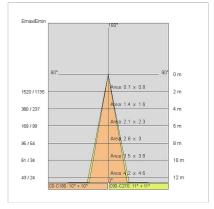

## PHOTOMETRIC CURVES

#### **TECHNICAL DATA**

| Beam:                  | Concentric symmetrical 20° |
|------------------------|----------------------------|
| Current:               | 350mA                      |
| Insulation class:      | 3                          |
| Weight:                | 0.9 kg                     |
| Glow wire:             | 850 °C                     |
| Lamp included:         | Yes                        |
| LED type:              | COB LED                    |
| Overall power:         | 11.5 W                     |
| Appliance flow:        | 1037 lm                    |
| Nominal duration:      | 50.000 (h) L90 B10         |
| Color temperature:     | 4000 K                     |
| Color rendering index: | > 90                       |
| Color consistency:     | 3 SDCM                     |