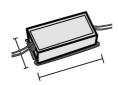

## **DRIVER**

644759-1

15W 350mA IP20 ON-OFF Driver

646777

DALI+PUSH DIM driver- 42W IP20- 150mA÷1050mA