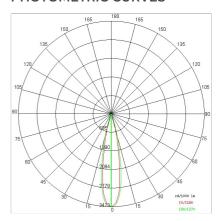

|
| Weight:                | 0.9 kg                     |
| Glow wire:             | 850 °C                     |
| Lamp included:         | Yes                        |
| LED type:              | COB LED                    |
| Overall power:         | 11.5 W                     |
| Appliance flow:        | 1037 lm                    |
| Nominal duration:      | 50.000 (h) L90 B10         |
| Color temperature:     | 4000 K                     |
| Color rendering index: | > 90                       |
| Color consistency:     | 3 SDCM                     |

LIGHT SOURCE: 1 x LED 11.50W 2000lm





















### **NOTES**

On request: IP44 version and led with 2700K COLOR temperature

# 67924-LBN



INDOOR > RECESSED SPOT > FOCUS

## **TECHNICAL DRAWING**



## PHOTOMETRIC CURVES





## **DRIVER**



644759-1

15W 350mA IP20 ON-OFF Driver



646777

DALI+PUSH DIM driver- 42W IP20- 150mA÷1050mA

### **ACCESSORIES**

## FOCUS XS - Framework

## 67924-LBN



INDOOR > RECESSED SPOT > FOCUS

**EMERGENCY** version adding KIT



INV 1052 INV 1052-3

#### **COMPANY**

Side Spa has always been a benchmark in the manufacturing industry for its constant focus on product quality, assembly and sustainability of its items. The company is distinguished by its dedication to offering customers the highest quality products that meet needs and exceed expectations.

Side Spa pays the utmost attention to the quality of its products. Each stage of production undergoes rigorous quality control to ensure that only first-class items reach the market. By using high-quality materials and ado