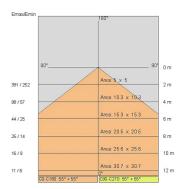

---------|
| Symmetrical, single emission |
| 500mA                        |
| 1                            |
| 13.5 kg                      |
| 40                           |
| 850 °C                       |
| Yes                          |
| Power LED                    |
| 61 W                         |
| 4694 lm                      |
| 50.000 ore L70 B20           |
| 3000 K                       |
| >80                          |
| 3 SDCM                       |
|                              |

#### LIGHT SOURCE: 12 x LED 4.50W 675Im



### NOTES

Optional: Fabric power cord in two different colors: cod.643000 (WHITE) cod.613750 (BLACK)



# STARGATE 1250 ECO - Direct light 5620-LBC4



INDOOR > WALL - CEILING - SUSPENSION > STARGATE

# TECHNICAL DRAWING



## PHOTOMETRIC CURVES





#### COMPANY

Side Spa has always been a benchmark in the manufacturing industry for its constant focus on product quality, assembly and sustainability of its items. The company is distinguished by its dedication to offering customers the highest quality products that meet needs and exceed expectations.

Side Spa pays the utmost attention to the quality of its products. Each stage of production undergoes rigorous quality control to ensure that only first-class items reach the market. By using highquality materials and adopting state-of-the-art manufacturing processes, the company is able to offer products that stand the test of time and maintain their performance over the years. Quality is a top priority for Side Spa, which strives to meet the highest standards of excellence.