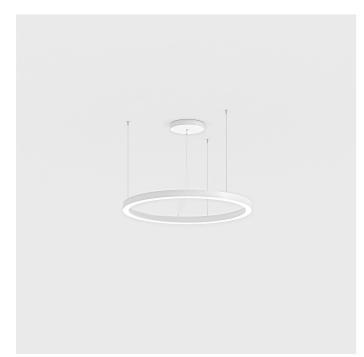

# STARGATE 1250 ECO - Direct light 5620-LBC4

INDOOR > WALL - CEILING - SUSPENSION > STARGATE

## FEATURES

| Intended Use:   | Interior                                                                     |
|-----------------|------------------------------------------------------------------------------|
| Installation:   | Suspension                                                                   |
| Fixing:         | Suspension system with steel rope(s) L=3100 mm and<br>micrometric adjustment |
| Body/Structure: | Sheet steel body                                                             |
| Painting:       | Interior polyester powder coating                                            |
| Finish:         | White                                                                        |
| Glass/Screen:   | Diffuser screen made of bi-satinized polycarbonate in sectors                |
| Driver:         | Remote driver for LED,<br>500mA dc stabilized output                         |