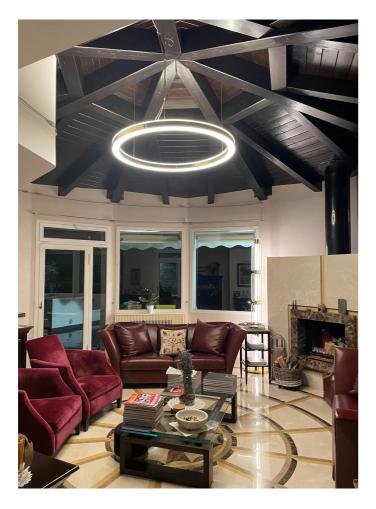

# STARGATE 1250 ECO - Direct light 5620-LBC4

INDOOR > WALL - CEILING - SUSPENSION > STARGATE

## FEATURES

| Intended Use:   | Interior                                                                     |
|-----------------|------------------------------------------------------------------------------|
| Installation:   | Suspension                                                                   |
| Fixing:         | Suspension system with steel rope(s) L=3100 mm and<br>micrometric adjustment |
| Body/Structure: | Sheet steel body                                                             |
| Painting:       | Interior polyester powder coating                                            |
| Finish:         | White                                                                        |
| Glass/Screen:   | Diffuser screen made of bi-satinized polycarbonate in sectors                |
| Driver:         | Remote driver for LED,<br>500mA dc stabilized output                         |