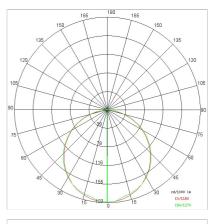

-----------|
| Symmetrical, single emission |
| 500mA                        |
| 1                            |
| 13.5 kg                      |
| 40                           |
| 850 °C                       |
| Yes                          |
| Power LED                    |
| 61 W                         |
| 4694 lm                      |
| 50.000 ore L70 B20           |
| 3000 K                       |
| >80                          |
| 3 SDCM                       |
|                              |

#### LIGHT SOURCE: 12 x LED 4.50W 675Im



### NOTES

Optional: Fabric power cord in two different colors: cod.643000 (WHITE) cod.613750 (BLACK)



# STARGATE 1250 ECO - Direct light 5620-LBC4



INDOOR > WALL - CEILING - SUSPENSION > STARGATE

# TECHNICAL DRAWING



## PHOTOMETRIC CURVES





#### COMPANY

Side Spa has always been a benchmark in the manufacturing industry for its constant focus on product quality, assembly and sustainability of its items. The company is distinguished by its dedication to offering customers the highest quality products that meet needs and exceed expectations.

Side Spa pays the utmost attention to the quality of its products. Each stage of production undergoes rigorous quality control to ensure that only first-class items reach the market. By using highquality materials and adopting state-of-the-art manufacturing processes, the company is able to offer products that stand the test of time and maintain their performance over the years. Quality is a top priority for Side Spa, which strives to meet the highest standards of excellence.