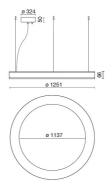

|
|------------------------------|
| Symmetrical, single emission |
| 500mA                        |
| 1                            |
| 13.5 kg                      |
| 40                           |
| 850 °C                       |
| Yes                          |
| Power LED                    |
| 61 W                         |
| 4694 lm                      |
| 50.000 ore L70 B20           |
| 3000 K                       |
| >80                          |
| 3 SDCM                       |
|                              |

#### LIGHT SOURCE: 12 x LED 4.50W 675Im



### NOTES

Optional: Fabric power cord in two different colors: cod.643000 (WHITE) cod.613750 (BLACK)



# STARGATE 1250 ECO - Direct light 5620-LBC4



INDOOR > WALL - CEILING - SUSPENSION > STARGATE

# TECHNICAL DRAWING



## PHOTOMETRIC CURVES





#### COMPANY

Side Spa has always been a benchmark in the manufacturing industry for its constant focus on product quality, assembly and sustainability of its items. The company is distinguished by its dedication to offering customers the highest quality products that meet needs and exceed expectations.

Side Spa pays the utmost attention to the quality of its products. Each stage of production undergoes rigorous quality control to ensure that only first-class items reach the market. By using highquality materials and adopting state-of-the-art manufacturing processes, the company is able to offer products that stand the test of time and maintain their performance over the years. Quality is a top priority for Side Spa, which strives to meet the highest standards