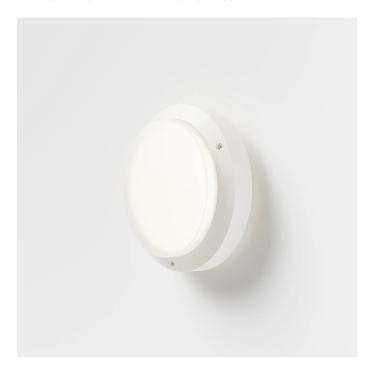

#### **FEATURES**

| Intended Use:   | Exteriors                                                                                                                                                                 |
|-----------------|---------------------------------------------------------------------------------------------------------------------------------------------------------------------------|
| Installation:   | Ceiling/wall Mounting                                                                                                                                                     |
| Body/Structure: | Die-cast aluminum body EN AB-47100                                                                                                                                        |
| Painting:       | Polyester powder coating with special outdoor treatment (sandblasting, pickling, No. 3 washing, fluorzirconing, epoxy powder primer and polyester powder surface finish). |
| Finish:         | White                                                                                                                                                                     |
| Glass/Screen:   | Opal polycarbonate diffuser screen                                                                                                                                        |
| Driver:         | Built-in LED driver, 350mA dc stabilized output, built-in inverter and battery                                                                                            |

#### **TECHNICAL DATA**

| Tension:               | 220-240V 50/60Hz           |
|------------------------|----------------------------|
| Beam:                  | Symmetrical diffusing 100° |
| Current:               | 350mA                      |
| Insulation class:      | 1                          |
| Weight:                | 0.8 kg                     |
| IP grade:              | 65                         |
| Grade IK:              | 10                         |
| Glow wire:             | 650 °C                     |
| Lamp included:         | Yes                        |
| LED type:              | SMD LED                    |
| Overall power:         | 10.6 W                     |
| Appliance flow:        | 642 lm                     |
| Nominal duration:      | 50.000 ore L80 B20         |
| Color temperature:     | 3000 K                     |
| Color rendering index: | >90                        |
| Color consistency:     | 4 SDCM                     |