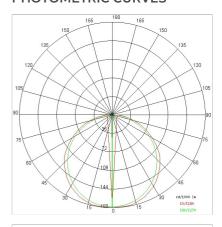

|
| Appliance flow:        | 642 lm                     |
| Nominal duration:      | 50.000 ore L80 B20         |
| Color temperature:     | 3000 K                     |
| Color rendering index: | >90                        |
| Color consistency:     | 4 SDCM                     |

LIGHT SOURCE: 1 x LED 9.60W 1140Im

















# NOTES

emergency operation 1h- efficiency 11% of rated flow On request:

Maximum nighttime ambiance temperature when the fitting is on not exceeding  $50^{\circ}$ C Minimum nighttime ambiance temperature when the fitting is on not lower than -20°C Maximum daytime ambiance temperature when the fitting is off not exceeding  $60^{\circ}$ C



## **E5420-LBC-EM**



EXTERIOR > RESIDENTIAL WALL-LIGHTS > MOON

## **TECHNICAL DRAWING**



#### PHOTOMETRIC CURVES





### **DRIVER**



645939 Driver DALI DALI dimm. driver for led diodes, programmable output current, Pmax 26W

## **COMPANY**

Side Spa has always been a benchmark in the manufacturing industry for its constant focus on product quality, assembly and sustainability of its items. The company is distinguished by its dedication to offering customers the highest quality products that meet needs and exceed expectations.

Side Spa pays the utmost attention to the quality of its products. Each stage of production undergoes rigorous quality control to ensure that only first-class items reach the market. By using highquality materials and adopting state-of-the-art manufacturing processes, the company is able to offer products that stand the test of time and maintain their performance over the yea