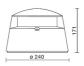

Power LED                            |
| Overall power:         | 30.8 W                               |
| Appliance flow:        | 361 lm                               |
| Nominal duration:      | 50.000 (h) L80 B20                   |
| Color temperature:     | 3000 K                               |
| Color rendering index: | >90                                  |
| Color consistency:     | 3 SDCM                               |

### LIGHT SOURCE: 1 x LED 26.80W 2403Im



Maximum nighttime ambiance temperature when the fitting is on not exceeding 50°C Minimum nighttime ambiance temperature when the fitting is on not lower than -20°C Maximum daytime ambiance temperature when the fitting is off not exceeding 60°C





EXTERIOR > URBAN RESIDENTIAL BOLLARD > LITTLE ROK

# TECHNICAL DRAWING



## PHOTOMETRIC CURVES





## ACCESSORIES



898

Sump for ground fixing

## COMPANY

Side Spa has always been a benchmark in the manufacturing industry for its constant focus on product quality, assembly and sustainability of its items. The company is distinguished by its dedication to offering customers the highest quality products that meet needs and exceed expectations.

Side Spa pays the utmost attention to the quality of its products. Each stage of production undergoes rigorous quality control to ensure that only first-class items reach the market. By using highquality materials and adopting state-of-the-art manufacturing processes, the company is able to offer products that stand the test of time and maintain their performance over the years. Quality is a top priority for Side Spa