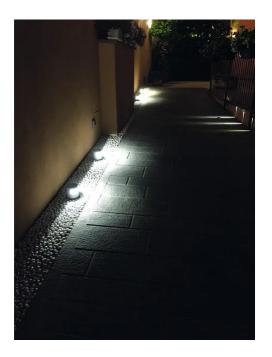

# LITTLE ROK - Unidirectional **E8468-LBC**

EXTERIOR > URBAN RESIDENTIAL BOLLARD > LITTLE ROK