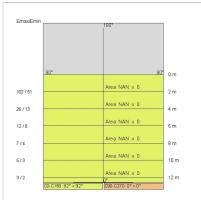

|
| Overall power:         | 30.8 W                               |
| Appliance flow:        | 361 lm                               |
| Nominal duration:      | 50.000 (h) L80 B20                   |
| Color temperature:     | 3000 K                               |
| Color rendering index: | >90                                  |
| Color consistency:     | 3 SDCM                               |

### LIGHT SOURCE: 1 x LED 26.80W 2403Im



Maximum nighttime ambiance temperature when the fitting is on not exceeding 50°C Minimum nighttime ambiance temperature when the fitting is on not lower than -20°C Maximum daytime ambiance temperature when the fitting is off not exceeding 60°C





EXTERIOR > URBAN RESIDENTIAL BOLLARD > LITTLE ROK

# TECHNICAL DRAWING



## PHOTOMETRIC CURVES





## ACCESSORIES



898

Sump for ground fixing

## COMPANY

Side Spa has always been a benchmark in the manufacturing industry for its constant focus on product quality, assembly and sustainability of its items. The company is distinguished by its dedication to offering customers the highest quality products that meet needs and exceed expectations.

Side Spa pays the utmost attention to the quality of its products. Each stage of production undergoes rigorous quality control to ensure that only first-class items reach the market. By using highquality materials and adopting state-of-the-art manufacturing processes, the company is able to offer products that stand the test of time and maintain their performance over the years. Quality is a top priority for Side Spa, which strives to meet the