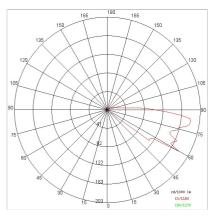

|
| Overall power:         | 30.8 W                               |
| Appliance flow:        | 361 lm                               |
| Nominal duration:      | 50.000 (h) L80 B20                   |
| Color temperature:     | 3000 K                               |
| Color rendering index: | >90                                  |
| Color consistency:     | 3 SDCM                               |

### LIGHT SOURCE: 1 x LED 26.80W 2403Im



Maximum nighttime ambiance temperature when the fitting is on not exceeding 50°C Minimum nighttime ambiance temperature when the fitting is on not lower than -20°C Maximum daytime ambiance temperature when the fitting is off not exceeding 60°C





EXTERIOR > URBAN RESIDENTIAL BOLLARD > LITTLE ROK

# TECHNICAL DRAWING



## PHOTOMETRIC CURVES





## ACCESSORIES



898

Sump for ground fixing

## COMPANY

Side Spa has always been a benchmark in the manufacturing industry for its constant focus on product quality, assembly and sustainability of its items. The company is distinguished by its dedication to offering customers the highest quality products that meet needs and exceed expectations.

Side Spa pays the utmost attention to the quality of its products. Each stage of production undergoes rigorous quality control to ensure that only first-class items reach the market. By using highquality materials and adopting state-of-the-art manufacturing processes, the company is able to offer products that stand the test of time and maintain their performance over the years. Quality is a top priority for Side Spa, which strives to meet t