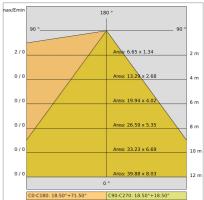

wire:             | 650 °C                          |
| Lamp included:         | Yes                             |
| LED type:              | COB LED                         |
| Overall power:         | 15 W                            |
| Appliance flow:        | 2065 lm                         |
| Nominal duration:      | 50.000 L80 B60                  |
| Color temperature:     | 5700 K                          |
| Color rendering index: | > 80                            |
| Color consistency:     | 3 SDCM                          |
|                        |                                 |

LIGHT SOURCE: 1 x 13W 2432.8Im















NOTES



# STILO60 BASE HC

# HC-67880-LBS-56



HORTICULTURAL > HORTICULTURAL > STILO 60 HC

### **TECHNICAL DRAWING**



#### PHOTOMETRIC CURVES





#### **COMPANY**

Side Spa has always been a benchmark in the manufacturing industry for its constant focus on product quality, assembly and sustainability of its items. The company is distinguished by its dedication to offering customers the highest quality products that meet needs and exceed expectations.

Side Spa pays the utmost attention to the quality of its products. Each stage of production undergoes rigorous quality control to ensure that only first-class items reach the market. By using high-quality materials and adopting state-of-the-art manufacturing processes, the company is able to offer products that stand the test of time and maintain their performance over the years. Quality is a top priority for Side Spa, which strives to meet the highest standards of excellence.