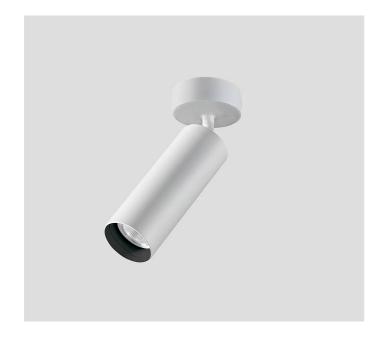

# STILO60 BASE HC

# HC-67880-LBS-56

HORTICULTURAL > HORTICULTURAL > STILO 60 HC

### **FEATURES**

| Intended Use:     | Interior,HORTICULTURAL                                   |
|-------------------|----------------------------------------------------------|
| Installation:     | Wall, ceiling mounting                                   |
| Body/Structure:   | Aluminum body                                            |
| Painting:         | Interior polyester powder coating                        |
| Finish:           | White                                                    |
| Reflector/Optics: | Metalized polycarbonate mirror reflector                 |
| Glass/Screen:     | Transparent polycarbonate                                |
| Driver:           | Integrated driver for LED,<br>500mA dc stabilized output |

# TECHNICAL DATA

| Tension:               | 220-240V 50/60Hz                |
|------------------------|---------------------------------|
| Beam:                  | Symmetrical extra diffusive 56° |
| Current:               | 400mA                           |
| Insulation class:      | 1                               |
| Weight:                | 0.65 kg                         |
| IP grade:              | 20                              |
| Glow wire:             | 650 °C                          |
| Lamp included:         | Yes                             |
| LED type:              | COB LED                         |
| Overall power:         | 15 W                            |
| Appliance flow:        | 2065 lm                         |
| Nominal duration:      | 50.000 L80 B60                  |
| Color temperature:     | 5700 K                          |
| Color rendering index: | > 80                            |
| Color consistency:     | 3 SDCM                          |
|                        |                                 |