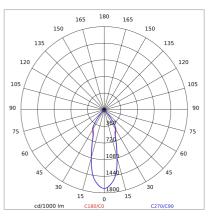

w wire:             | 650 °C                          |
| Lamp included:         | Yes                             |
| LED type:              | COB LED                         |
| Overall power:         | 15 W                            |
| Appliance flow:        | 2065 lm                         |
| Nominal duration:      | 50.000 L80 B60                  |
| Color temperature:     | 5700 K                          |
| Color rendering index: | > 80                            |
| Color consistency:     | 3 SDCM                          |
|                        |                                 |

LIGHT SOURCE: 1 x 13W 2432.8Im















NOTES



# STILO60 BASE HC

# HC-67880-LBS-56



HORTICULTURAL > HORTICULTURAL > STILO 60 HC

### **TECHNICAL DRAWING**



#### PHOTOMETRIC CURVES





#### **COMPANY**

Side Spa has always been a benchmark in the manufacturing industry for its constant focus on product quality, assembly and sustainability of its items. The company is distinguished by its dedication to offering customers the highest quality products that meet needs and exceed expectations.

Side Spa pays the utmost attention to the quality of its products. Each stage of production undergoes rigorous quality control to ensure that only first-class items reach the market. By using high-quality materials and adopting state-of-the-art manufacturing processes, the company is able to offer products that stand the test of time and maintain their performance over the years. Quality is a top priority for Side Spa, which strives to meet the highest standards of excellence.