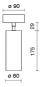

|
| Glow wire:             | 650 °C                          |
| Lamp included:         | Yes                             |
| LED type:              | COB LED                         |
| Overall power:         | 15 W                            |
| Appliance flow:        | 2065 lm                         |
| Nominal duration:      | 50.000 L80 B60                  |
| Color temperature:     | 5700 K                          |
| Color rendering index: | > 80                            |
| Color consistency:     | 3 SDCM                          |
|                        |                                 |

LIGHT SOURCE: 1 x 13W 2432.8Im















NOTES



# STILO60 BASE HC

# HC-67880-LBS-56



HORTICULTURAL > HORTICULTURAL > STILO 60 HC

### **TECHNICAL DRAWING**



#### PHOTOMETRIC CURVES





#### **COMPANY**

Side Spa has always been a benchmark in the manufacturing industry for its constant focus on product quality, assembly and sustainability of its items. The company is distinguished by its dedication to offering customers the highest quality products that meet needs and exceed expectations.

Side Spa pays the utmost attention to the quality of its products. Each stage of production undergoes rigorous quality control to ensure that only first-class items reach the market. By using high-quality materials and adopting state-of-the-art manufacturing processes, the company is able to offer products that stand the test of time and maintain their performance over the years. Quality is a top priority for Side Spa, which strives to meet the highest st