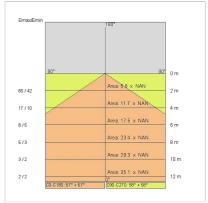

ll power:         | 14 W                       |
| Appliance flow:        | 858 lm                     |
| Nominal duration:      | 50.000 ore L80 B20         |
| Color temperature:     | 6000 K                     |
| Color rendering index: | >90                        |
| Color consistency:     | 4 SDCM                     |

LIGHT SOURCE: 1 x LED 12.00W 1350Im















# NOTES

On request: DALL

Maximum nighttime ambiance temperature when the fitting is on not exceeding  $50^{\circ}$ C Minimum nighttime ambiance temperature when the fitting is on not lower than -20°C Maximum daytime ambiance temperature when the fitting is off not exceeding  $60^{\circ}$ C

## MOON

## E5421-LBI



EXTERIOR > RESIDENTIAL WALL-LIGHTS > MOON

#### **TECHNICAL DRAWING**



#### PHOTOMETRIC CURVES





#### **DRIVER**



645939 Driver DALI DALI dimm. driver for led diodes, programmable output current, Pmax 26W

### **COMPANY**

Side Spa has always been a benchmark in the manufacturing industry for its constant focus on product quality, assembly and sustainability of its items. The company is distinguished by its dedication to offering customers the highest quality products that meet needs and exceed expectations.

Side Spa pays the utmost attention to the quality of its products. Each stage of production undergoes rigorous quality control to ensure that only first-class items reach the market. By using highquality materials and adopting state-of-the-art manufacturing processes, the company is able to offer products that stand the test of time and maintain their performance over the yea