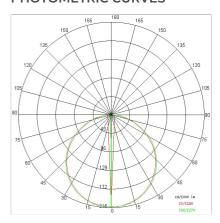

rall power:         | 14 W                       |
| Appliance flow:        | 858 lm                     |
| Nominal duration:      | 50.000 ore L80 B20         |
| Color temperature:     | 6000 K                     |
| Color rendering index: | >90                        |
| Color consistency:     | 4 SDCM                     |

LIGHT SOURCE: 1 x LED 12.00W 1350Im















# NOTES

On request: DALL

Maximum nighttime ambiance temperature when the fitting is on not exceeding  $50^{\circ}$ C Minimum nighttime ambiance temperature when the fitting is on not lower than -20°C Maximum daytime ambiance temperature when the fitting is off not exceeding  $60^{\circ}$ C

## MOON

## E5421-LBI



EXTERIOR > RESIDENTIAL WALL-LIGHTS > MOON

#### **TECHNICAL DRAWING**



#### PHOTOMETRIC CURVES





#### **DRIVER**



645939 Driver DALI DALI dimm. driver for led diodes, programmable output current, Pmax 26W

### **COMPANY**

Side Spa has always been a benchmark in the manufacturing industry for its constant focus on product quality, assembly and sustainability of its items. The company is distinguished by its dedication to offering customers the highest quality products that meet needs and exceed expectations.

Side Spa pays the utmost attention to the quality of its products. Each stage of production undergoes rigorous quality control to ensure that only first-class items reach the market. By using highquality materials and adopting state-of-the-art manufacturing processes, the company is able to offer products that stand the test of time and maintain their performance over the y