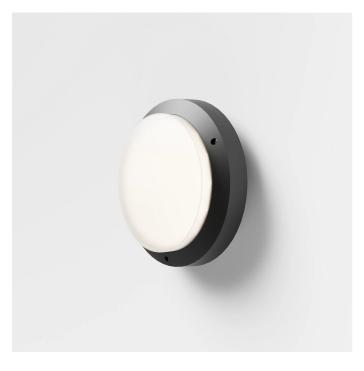

#### **FEATURES**

| Intended Use:   | Exteriors                                                                                                                                                                 |
|-----------------|---------------------------------------------------------------------------------------------------------------------------------------------------------------------------|
| Installation:   | Ceiling/wall Mounting                                                                                                                                                     |
| Body/Structure: | Die-cast aluminum body EN AB-47100                                                                                                                                        |
| Painting:       | Polyester powder coating with special outdoor treatment (sandblasting, pickling, No. 3 washing, fluorzirconing, epoxy powder primer and polyester powder surface finish). |
| Finish:         | Black                                                                                                                                                                     |
| Glass/Screen:   | Opal polycarbonate diffuser screen                                                                                                                                        |
| Driver:         | Integrated driver for LED,<br>350mA dc stabilized output                                                                                                                  |

#### **TECHNICAL DATA**

| Tension:               | 220-240V 50/60Hz           |
|------------------------|----------------------------|
| Beam:                  | Symmetrical diffusing 100° |
| Current:               | 350mA                      |
| Insulation class:      | 1                          |
| Weight:                | 0.8 kg                     |
| IP grade:              | 65                         |
| Grade IK:              | 10                         |
| Glow wire:             | 850 °C                     |
| Lamp included:         | Yes                        |
| LED type:              | SMD LED                    |
| Overall power:         | 14 W                       |
| Appliance flow:        | 858 lm                     |
| Nominal duration:      | 50.000 ore L80 B20         |
| Color temperature:     | 6000 K                     |
| Color rendering index: | >90                        |
| Color consistency:     | 4 SDCM                     |