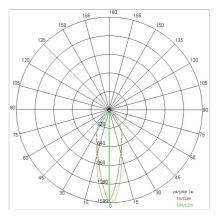

|
| IP grade:              | 20/44                         |
| Glow wire:             | 850 °C                        |
| Lamp included:         | Yes                           |
| LED type:              | COB LED                       |
| Overall power:         | 27 W                          |
| Appliance flow:        | 1750 lm                       |
| Nominal duration:      | 50.000 L80 B20                |
| Color temperature:     | 2400 K                        |
| Color rendering index: | >90                           |
| Color consistency:     | 3 SDCM                        |

LIGHT SOURCE: 1 x LED 24.00W 2075Im



















**NOTES** 

On request: dimmable version



FOODLIGHTING > FOOD RECESSED > TOR 15 ORIENTABILE FOOD

# **TECHNICAL DRAWING**



### PHOTOMETRIC CURVES





## **COMPANY**

Side Spa has always been a benchmark in the manufacturing industry for its constant focus on product quality, assembly and sustainability of its items. The company is distinguished by its dedication to offering customers the highest quality products that meet needs and exceed expectations.

Side Spa pays the utmost attention to the quality of its products. Each stage of production undergoes rigorous quality control to ensure that only first-class items reach the market. By using high-quality materials and adopting state-of-the-art manufacturing processes, the company is able to offer products that stand the test of time and maintain their performance over the years. Quality is a top priority for Side Spa, which strives to meet the highest standards of excellence.