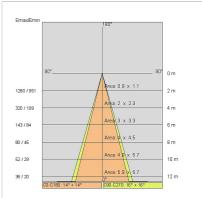

| IP grade:              | 20/44                         |
| Glow wire:             | 850 °C                        |
| Lamp included:         | Yes                           |
| LED type:              | COB LED                       |
| Overall power:         | 27 W                          |
| Appliance flow:        | 1750 lm                       |
| Nominal duration:      | 50.000 L80 B20                |
| Color temperature:     | 2400 K                        |
| Color rendering index: | >90                           |
| Color consistency:     | 3 SDCM                        |

LIGHT SOURCE: 1 x LED 24.00W 2075Im



















**NOTES** 

On request: dimmable version



FOODLIGHTING > FOOD RECESSED > TOR 15 ORIENTABILE FOOD

# **TECHNICAL DRAWING**



### PHOTOMETRIC CURVES





## **COMPANY**

Side Spa has always been a benchmark in the manufacturing industry for its constant focus on product quality, assembly and sustainability of its items. The company is distinguished by its dedication to offering customers the highest quality products that meet needs and exceed expectations.

Side Spa pays the utmost attention to the quality of its products. Each stage of production undergoes rigorous quality control to ensure that only first-class items reach the market. By using high-quality materials and adopting state-of-the-art manufacturing processes, the company is able to offer products that stand the test of time and maintain their performance over the years. Quality is a top priority for Side Spa, which strives to meet the highest standards of excellence.