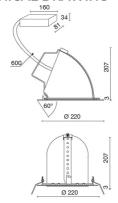

5 kg                       |
| IP grade:              | 20/44                         |
| Glow wire:             | 850 °C                        |
| Lamp included:         | Yes                           |
| LED type:              | COB LED                       |
| Overall power:         | 27 W                          |
| Appliance flow:        | 1750 lm                       |
| Nominal duration:      | 50.000 L80 B20                |
| Color temperature:     | 2400 K                        |
| Color rendering index: | >90                           |
| Color consistency:     | 3 SDCM                        |

LIGHT SOURCE: 1 x LED 24.00W 2075Im



















**NOTES** 

On request: dimmable version



FOODLIGHTING > FOOD RECESSED > TOR 15 ORIENTABILE FOOD

# **TECHNICAL DRAWING**



### PHOTOMETRIC CURVES





## **COMPANY**

Side Spa has always been a benchmark in the manufacturing industry for its constant focus on product quality, assembly and sustainability of its items. The company is distinguished by its dedication to offering customers the highest quality products that meet needs and exceed expectations.

Side Spa pays the utmost attention to the quality of its products. Each stage of production undergoes rigorous quality control to ensure that only first-class items reach the market. By using high-quality materials and adopting state-of-the-art manufacturing processes, the company is able to offer products that stand the test of time and maintain their performance over the years. Quality is a top priority for Side Spa, which strives to meet the highest stand