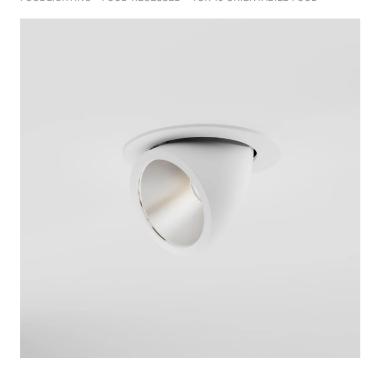

FOODLIGHTING > FOOD RECESSED > TOR 15 ORIENTABILE FOOD

# **FEATURES**

| Intended Use:     | Foodlighting,Interior                                           |
|-------------------|-----------------------------------------------------------------|
| Installation:     | Recessed Ceiling                                                |
| Recessed hole:    | ø 156 mm                                                        |
| Fixing:           | Steel wire springs                                              |
| Body/Structure:   | Die-cast aluminum body EN AB-47100                              |
| Painting:         | Interior polyester powder coating                               |
| Finish:           | White                                                           |
| Reflector/Optics: | 99.8% pure aluminum reflector - Removable and adjustable optics |
| Glass/Screen:     | Clear tempered glass                                            |
| Driver:           | Remote power supply for LED,<br>stabilized output 700mA dc      |
|                   |                                                                 |

### **TECHNICAL DATA**

| Tension:               | 220-240V 50/60Hz              |
|------------------------|-------------------------------|
| Beam:                  | Symmetric diffusive flood 30° |
| Current:               | 700mA                         |
| Insulation class:      | 2                             |
| Weight:                | 1.45 kg                       |
| IP grade:              | 20/44                         |
| Glow wire:             | 850 °C                        |
| Lamp included:         | Yes                           |
| LED type:              | COB LED                       |
| Overall power:         | 27 W                          |
| Appliance flow:        | 1750 lm                       |
| Nominal duration:      | 50.000 L80 B20                |
| Color temperature:     | 2400 K                        |
| Color rendering index: | >90                           |
| Color consistency:     | 3 SDCM                        |