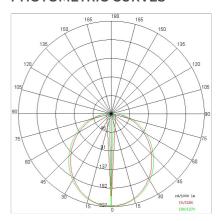

:         | 22.4 W                     |
| Appliance flow:        | 1585 lm                    |
| Nominal duration:      | 50.000 (h) L80 B20         |
| Color temperature:     | 4000 K                     |
| Color rendering index: | >90                        |
| Color consistency:     | 4 SDCM                     |

LIGHT SOURCE: 1 x LED 19.40W 2440lm















#### NOTES

Upon request: EMERGENCY 3H

Maximum nighttime ambiance temperature when the fitting is on not exceeding  $50^{\circ}$ C Minimum nighttime ambiance temperature when the fitting is on not lower than -20°C Maximum daytime ambiance temperature when the fitting is off not exceeding  $60^{\circ}$ C

## **E5386-LBN-EM**



EXTERIOR > RESIDENTIAL WALL-LIGHTS > SOLID

## **TECHNICAL DRAWING**



#### PHOTOMETRIC CURVES





### **COMPANY**

Side Spa has always been a benchmark in the manufacturing industry for its constant focus on product quality, assembly and sustainability of its items. The company is distinguished by its dedication to offering customers the highest quality products that meet needs and exceed expectations.

Side Spa pays the utmost attention to the quality of its products. Each stage of production undergoes rigorous quality control to ensure that only first-class items reach the market. By using high-quality materials and adopting state-of-the-art manufacturing processes, the company is able to offer products that stand the test of time and maintain their performance over the years. Quality is a top priority for Side Spa, which strives to meet the highest standards of excellence.