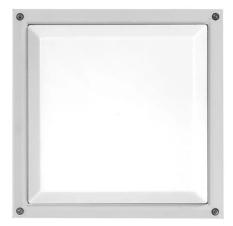

# **E5386-LBN-EM**

EXTERIOR > RESIDENTIAL WALL-LIGHTS > SOLID

### **FEATURES**

| Intended Use:   | Exteriors                                                                                                                                                                 |
|-----------------|---------------------------------------------------------------------------------------------------------------------------------------------------------------------------|
| Installation:   | Ceiling/wall Mounting                                                                                                                                                     |
| Body/Structure: | Die-cast aluminum body EN AB-47100                                                                                                                                        |
| Painting:       | Polyester powder coating with special outdoor treatment (sandblasting, pickling, No. 3 washing, fluorzirconing, epoxy powder primer and polyester powder surface finish). |
| Finish:         | Black                                                                                                                                                                     |
| Glass/Screen:   | Opal polycarbonate diffuser screen                                                                                                                                        |
| Driver:         | Integrated electronic driver, inverter and battery                                                                                                                        |