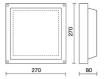

|
| Overall power:         | 22.4 W                     |
| Appliance flow:        | 1585 lm                    |
| Nominal duration:      | 50.000 (h) L80 B20         |
| Color temperature:     | 4000 K                     |
| Color rendering index: | >90                        |
| Color consistency:     | 4 SDCM                     |

LIGHT SOURCE: 1 x LED 19.40W 2440lm















#### NOTES

Upon request: EMERGENCY 3H

Maximum nighttime ambiance temperature when the fitting is on not exceeding  $50^{\circ}$ C Minimum nighttime ambiance temperature when the fitting is on not lower than -20°C Maximum daytime ambiance temperature when the fitting is off not exceeding  $60^{\circ}$ C

## **E5386-LBN-EM**



EXTERIOR > RESIDENTIAL WALL-LIGHTS > SOLID

## **TECHNICAL DRAWING**



#### PHOTOMETRIC CURVES





### **COMPANY**

Side Spa has always been a benchmark in the manufacturing industry for its constant focus on product quality, assembly and sustainability of its items. The company is distinguished by its dedication to offering customers the highest quality products that meet needs and exceed expectations.

Side Spa pays the utmost attention to the quality of its products. Each stage of production undergoes rigorous quality control to ensure that only first-class items reach the market. By using high-quality materials and adopting state-of-the-art manufacturing processes, the company is able to offer products that stand the test of time and maintain their performance over the years. Quality is a top priority for Side Spa, which strives to meet the highest sta