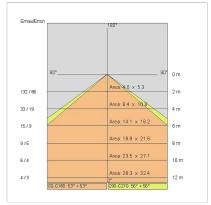

| 22.4 W                     |
| Appliance flow:        | 1585 lm                    |
| Nominal duration:      | 50.000 (h) L80 B20         |
| Color temperature:     | 4000 K                     |
| Color rendering index: | >90                        |
| Color consistency:     | 4 SDCM                     |

LIGHT SOURCE: 1 x LED 19.40W 2440lm















#### NOTES

Upon request: EMERGENCY 3H

Maximum nighttime ambiance temperature when the fitting is on not exceeding  $50^{\circ}$ C Minimum nighttime ambiance temperature when the fitting is on not lower than -20°C Maximum daytime ambiance temperature when the fitting is off not exceeding  $60^{\circ}$ C

## **E5386-LBN-EM**



EXTERIOR > RESIDENTIAL WALL-LIGHTS > SOLID

## **TECHNICAL DRAWING**



#### PHOTOMETRIC CURVES





### **COMPANY**

Side Spa has always been a benchmark in the manufacturing industry for its constant focus on product quality, assembly and sustainability of its items. The company is distinguished by its dedication to offering customers the highest quality products that meet needs and exceed expectations.

Side Spa pays the utmost attention to the quality of its products. Each stage of production undergoes rigorous quality control to ensure that only first-class items reach the market. By using high-quality materials and adopting state-of-the-art manufacturing processes, the company is able to offer products that stand the test of time and maintain their performance over the years. Quality is a top priority for Side Spa, which strives to meet the highest standards of excellence.