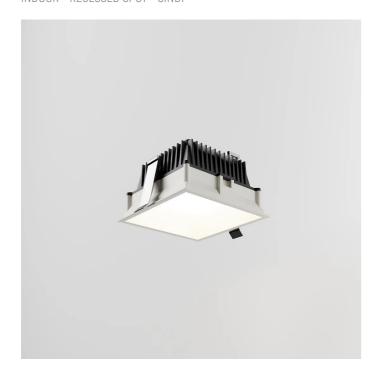

# 2875-LBC

INDOOR > RECESSED SPOT > SINDI

#### **FEATURES**

| Installation: Recessed Ceiling  Recessed hole: Ø 136x136 mm  Fixing: Steel springs  Body/Structure: Die-cast aluminum body EN AB-47100  Painting: Interior polyester powder coating  Finish: White  Glass/Screen: Satin polycarbonate diffuser screen |    |
|-------------------------------------------------------------------------------------------------------------------------------------------------------------------------------------------------------------------------------------------------------|----|
| Fixing: Steel springs  Body/Structure: Die-cast aluminum body EN AB-47100  Painting: Interior polyester powder coating  Finish: White                                                                                                                 |    |
| Body/Structure: Die-cast aluminum body EN AB-47100  Painting: Interior polyester powder coating  Finish: White                                                                                                                                        |    |
| Painting: Interior polyester powder coating Finish: White                                                                                                                                                                                             |    |
| Finish: White                                                                                                                                                                                                                                         | 00 |
| · · · · · · · · · · · · · · · · · · ·                                                                                                                                                                                                                 |    |
| Class/Scroop: Catin polycorhopate diffusor careen                                                                                                                                                                                                     |    |
| Glass/Screen: Satin polycarbonate diffuser screen                                                                                                                                                                                                     | n  |
| Driver: Remote driver for LED,<br>700mA stabilized output                                                                                                                                                                                             |    |

#### **TECHNICAL DATA**

| Beam:                  | Symmetrical diffusing 90° |
|------------------------|---------------------------|
| Current:               | 700mA                     |
| Insulation class:      | 3                         |
| Weight:                | 0.6 kg                    |
| IP grade:              | 54                        |
| Glow wire:             | 650 °C                    |
| Lamp included:         | Yes                       |
| LED type:              | COB LED                   |
| Overall power:         | 24 W                      |
| Appliance flow:        | 2219 lm                   |
| Nominal duration:      | 50.000 ore L80 B10        |
| Color temperature:     | 3000 K                    |
| Color rendering index: | > 90                      |
| Color consistency:     | 3 SDCM                    |