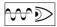

---------|---------------------------|
| Current:               | 700mA                     |
| Insulation class:      | 3                         |
| Weight:                | 0.6 kg                    |
| IP grade:              | 54                        |
| Glow wire:             | 650 °C                    |
| Lamp included:         | Yes                       |
| LED type:              | COB LED                   |
| Overall power:         | 24 W                      |
| Appliance flow:        | 2219 lm                   |
| Nominal duration:      | 50.000 ore L80 B10        |
| Color temperature:     | 3000 K                    |
| Color rendering index: | > 90                      |
| Color consistency:     | 3 SDCM                    |

LIGHT SOURCE: 1 x LED 24.00W 3180Im















#### **NOTES**

upon request: led with 2700k color temperature.

On request:





INDOOR > RECESSED SPOT > SINDI

## **TECHNICAL DRAWING**



## PHOTOMETRIC CURVES





#### **DRIVER**



644757

dimmable driver, programmable output current



644757-DA

DRIVER DALI 32W 250÷700mA IP20



646777

DALI+PUSH DIM driver- 42W IP20- 150mA÷1050mA



## **SINDI 140**

## 2875-LBC



INDOOR > RECESSED SPOT > SINDI

645732

6W to 42W 150/1050mA IP20 ON-OFF Driver

## COMPANY

Side Spa has always been a benchmark in the manufacturing industry for its constant focus on product quality, assembly and sustainability of its items. The company is distinguished by its dedication to offering customers the highest quality products that meet needs and exceed expectations.

Side Spa pays the utmost attent