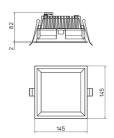

## **TECHNICAL DRAWING**

#### **FEATURES**

| Installation: Recessed Ceiling  Recessed hole: Ø 136x136 mm  Fixing: Steel springs  Body/Structure: Die-cast aluminum body EN AB-47100  Painting: Interior polyester powder coating  Finish: White  Glass/Screen: Satin polycarbonate diffuser screen |    |
|-------------------------------------------------------------------------------------------------------------------------------------------------------------------------------------------------------------------------------------------------------|----|
| Fixing: Steel springs  Body/Structure: Die-cast aluminum body EN AB-47100  Painting: Interior polyester powder coating  Finish: White                                                                                                                 |    |
| Body/Structure: Die-cast aluminum body EN AB-47100  Painting: Interior polyester powder coating  Finish: White                                                                                                                                        |    |
| Painting: Interior polyester powder coating Finish: White                                                                                                                                                                                             |    |
| Finish: White                                                                                                                                                                                                                                         | 00 |
| · · · · · · · · · · · · · · · · · · ·                                                                                                                                                                                                                 |    |
| Class/Scroop: Catin polycorhopate diffusor careen                                                                                                                                                                                                     |    |
| Glass/Screen: Satin polycarbonate diffuser screen                                                                                                                                                                                                     | n  |
| Driver: Remote driver for LED,<br>700mA stabilized output                                                                                                                                                                                             |    |