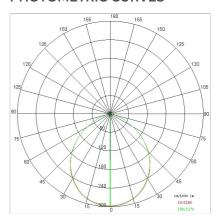

## PHOTOMETRIC CURVES

#### **TECHNICAL DATA**

| Beam:                  | Symmetrical diffusing 90° |
|------------------------|---------------------------|
| Current:               | 700mA                     |
| Insulation class:      | 3                         |
| Weight:                | 0.6 kg                    |
| IP grade:              | 54                        |
| Glow wire:             | 650 °C                    |
| Lamp included:         | Yes                       |
| LED type:              | COB LED                   |
| Overall power:         | 24 W                      |
| Appliance flow:        | 2219 lm                   |
| Nominal duration:      | 50.000 ore L80 B10        |
| Color temperature:     | 3000 K                    |
| Color rendering index: | > 90                      |
| Color consistency:     | 3 SDCM                    |