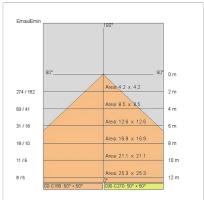

| 0.6 kg                    |
| IP grade:              | 54                        |
| Glow wire:             | 650 °C                    |
| Lamp included:         | Yes                       |
| LED type:              | COB LED                   |
| Overall power:         | 24 W                      |
| Appliance flow:        | 2219 lm                   |
| Nominal duration:      | 50.000 ore L80 B10        |
| Color temperature:     | 3000 K                    |
| Color rendering index: | > 90                      |
| Color consistency:     | 3 SDCM                    |

LIGHT SOURCE: 1 x LED 24.00W 3180Im















#### **NOTES**

upon request: led with 2700k color temperature.

On request:





INDOOR > RECESSED SPOT > SINDI

## **TECHNICAL DRAWING**



## PHOTOMETRIC CURVES





#### **DRIVER**



644757

dimmable driver, programmable output current



644757-DA

DRIVER DALI 32W 250÷700mA IP20



646777

DALI+PUSH DIM driver- 42W IP20- 150mA÷1050mA



## **SINDI 140**

## 2875-LBC



INDOOR > RECESSED SPOT > SINDI

645732

6W to 42W 150/1050mA IP20 ON-OFF Driver

## COMPANY

Side Spa has always been a benchmark in the manufacturing industry for its constant focus on product quality, assembly and sustainability of its items. The company is distinguished by its dedication to offering customers the highest quality products that meet needs and exceed expectations.

Side Spa pays the utmost attention to the quality of its products. Each stage of production undergoes rigorous quality control to ensure that only first-class items reach the market. By using high-quality