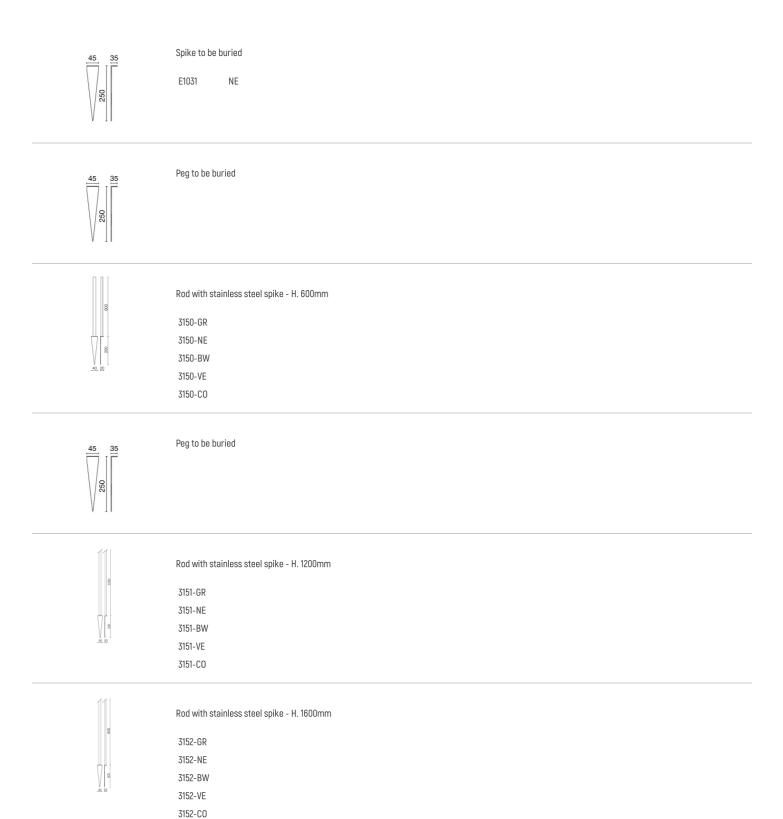

## E67911-LBN-S

EXTERIOR > PROJECTORS > SPOT

Baseplate for SPOT 35 - 60mm H.42mm

3157-GR

3157-NE

3157-VE

3157-BW

3157-CO