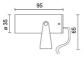

|
| Overall power:         | 3 W                       |
| Appliance flow:        | 200 lm                    |
| Nominal duration:      | 50.000 (h) L80 B20        |
| Color temperature:     | 4000 K                    |
| Color rendering index: | >80                       |
| Color consistency:     | 3 SDCM                    |

LIGHT SOURCE: x LED 2.00W 270lm



















On request: remote driver On request: 24 Vdc On request:

Maximum nighttime ambiance temperature when the fitting is on not exceeding  $50^{\circ}$ C Minimum nighttime ambiance temperature when the fitting is on not lower than -20°C Maximum daytime ambiance temperature when the fitting is off not exceeding  $60^{\circ}$ C



# E67911-LBN-S



EXTERIOR > PROJECTORS > SPOT

## **TECHNICAL DRAWING**



## PHOTOMETRIC CURVES





#### **DRIVER**



646518 DRIVER DRIVER DALI 5-20W 100-380mA IP20

# **ACCESSORIES**



Strap fastening to branches

3137



# E67911-LBN-S



EXTERIOR > PROJECTORS > SPOT





## **SPOT 35**

## E67911-LBN-S



EXTERIOR > PROJECTORS > SPOT

Baseplate for SPOT 35 - 60mm H.42mm



3157-GR

3157-NE

3157-VE

3157-BW

3157-CO



Supply cable protection cover, flexible stainless steel

3162

#### **COMPANY**

Side Spa has always been a benchmark in the manufacturing industry for its constant focus on product quality, assembly and sustainability of its items. The company is distinguished by its dedication to offering customers the highest quality products that meet needs and exceed expectations.

Side Spa pays the utmost attention to the quality of its products. Eac