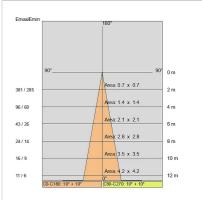

power:         | 3 W                       |
| Appliance flow:        | 200 lm                    |
| Nominal duration:      | 50.000 (h) L80 B20        |
| Color temperature:     | 4000 K                    |
| Color rendering index: | >80                       |
| Color consistency:     | 3 SDCM                    |

LIGHT SOURCE: x LED 2.00W 270lm



















On request: remote driver On request: 24 Vdc On request:

Maximum nighttime ambiance temperature when the fitting is on not exceeding  $50^{\circ}$ C Minimum nighttime ambiance temperature when the fitting is on not lower than -20°C Maximum daytime ambiance temperature when the fitting is off not exceeding  $60^{\circ}$ C



# E67911-LBN-S



EXTERIOR > PROJECTORS > SPOT

## **TECHNICAL DRAWING**



## PHOTOMETRIC CURVES





#### **DRIVER**



646518 DRIVER DRIVER DALI 5-20W 100-380mA IP20

# **ACCESSORIES**



Strap fastening to branches

3137



# E67911-LBN-S



EXTERIOR > PROJECTORS > SPOT





## **SPOT 35**

## E67911-LBN-S



EXTERIOR > PROJECTORS > SPOT

Baseplate for SPOT 35 - 60mm H.42mm



3157-GR

3157-NE

3157-VE

3157-BW

3157-CO



Supply cable protection cover, flexible stainless steel

3162

#### **COMPANY**

Side Spa has always been a benchmark in the manufacturing industry for its constant focus on product quality, assembly and sustainability of its items. The company is distinguished by its dedication to offering customers the highest quality products that meet needs and exceed expectations.

Side Spa pays the utmost attention to the quality of its products. Each stage of production under