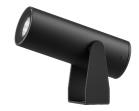

EXTERIOR > PROJECTORS > SPOT

#### **FEATURES**

| Exteriors                                                |
|----------------------------------------------------------|
| Floor/wall/ceiling fixing                                |
| Aluminum body                                            |
| Epoxy powder coating with special outdoor treatment      |
| Black                                                    |
| LED lens in methacrylate                                 |
| Clear tempered glass                                     |
| Integrated driver for LED,<br>200mA dc stabilized output |
|                                                          |