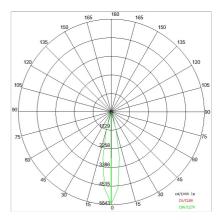

## PHOTOMETRIC CURVES

# TECHNICAL DATA

| Tension:               | 220-240V 50/60Hz          |
|------------------------|---------------------------|
| Beam:                  | Concentric symmetrical 8° |
| Current:               | 200mA                     |
| Insulation class:      | 2                         |
| Weight:                | 0.2 kg                    |
| IP grade:              | 67                        |
| Grade IK:              | 07                        |
| Glow wire:             | 650 °C                    |
| Lamp included:         | Yes                       |
| LED type:              | Power LED                 |
| Overall power:         | 3 W                       |
| Appliance flow:        | 200 lm                    |
| Nominal duration:      | 50.000 (h) L80 B20        |
| Color temperature:     | 4000 K                    |
| Color rendering index: | >80                       |
| Color consistency:     | 3 SDCM                    |